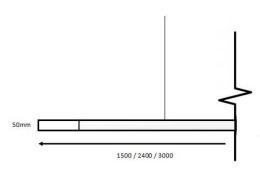

## Туре

| Finish               | Timber +Copper          |
|----------------------|-------------------------|
| Material             | Timber +Copper          |
| Power supply         | 24V                     |
| Lamp source          | LED                     |
| Lamp base            | СоВ                     |
| Wattage              | 15W /m                  |
| Colour temperature   | Warm White 3000K        |
| Lumens               | 1500lm /m               |
| Rated average life   | 50,000hrs               |
| CRI                  | >80                     |
| Light distribution   | Down                    |
| Beam angle (degrees) | 60                      |
| IP rating            | IP20                    |
| Mounting             | Ceiling                 |
| Fixation             | Suspended               |
| Cutout               | -                       |
| Control gear         | Remote LED Power Supply |
| Dimming              | Optional                |
| Warranty             | 3 Years                 |
| Other                |                         |