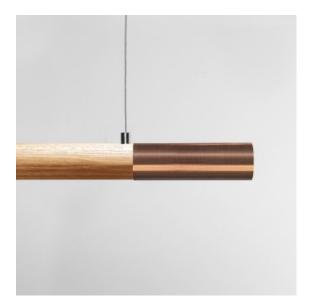

## Ochre

Caribou

## Туре

| Finish               | Timber +Copper          |
|----------------------|-------------------------|
| Material             | Timber +Copper          |
| Power supply         | 24V                     |
| Lamp source          | LED                     |
| Lamp base            | СоВ                     |
| Wattage              | 15W /m                  |
| Colour temperature   | Warm White 3000K        |
| Lumens               | 1500lm /m               |
| Rated average life   | 50,000hrs               |
| CRI                  | >80                     |
| Light distribution   | Down                    |
| Beam angle (degrees) | 60                      |
| IP rating            | IP20                    |
| Mounting             | Ceiling                 |
| Fixation             | Suspended               |
| Cutout               | -                       |
| Control gear         | Remote LED Power Supply |
| Dimming              | Optional                |
| Warranty             | 3 Years                 |
| Other                |                         |